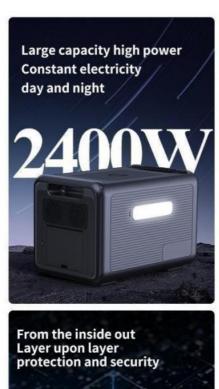

## **Product Specification**

Rated Power AC: 2400W
Capacity: 2304Wh
Power Indicate: LCD Display
Solar Charging Input: 800W Max
AC Fully Charging Time: About 2-3H
Housing Material: ABS+PC
Operation Humidity: 10%~90%

#### **Product Specification**

| roduct opcomoduon                |                                                                                                                                                                                  |
|----------------------------------|----------------------------------------------------------------------------------------------------------------------------------------------------------------------------------|
| Rated Power AC                   | 2400W                                                                                                                                                                            |
| Capacity                         | 2304Wh (51.2V/45Ah or 3.2V/720000mAh)                                                                                                                                            |
| Battery type                     | LiFePO4                                                                                                                                                                          |
| Power Indicate                   | LCD display                                                                                                                                                                      |
| LCD Display                      | Battery remaining capacity, Battery fault, total output power, Over temperature, input power, Charge time, discharge time                                                        |
| AC Input                         | AC 1200W                                                                                                                                                                         |
| AC fully Charging Time           | About 2-3H                                                                                                                                                                       |
| Solar Controller Model           | MPPT                                                                                                                                                                             |
| Solar Charging Input             | 800W max                                                                                                                                                                         |
| Charging Temperature Range       | 32~104°F(0°C~40°C)                                                                                                                                                               |
| USB Output                       | Type-C output:PD 100W*2                                                                                                                                                          |
|                                  | USB output:QC3.0(18W/5V3A,9V2A,12V1.5A)*4                                                                                                                                        |
| Cigarret Lighter output          | 12V/10A(120W)                                                                                                                                                                    |
| DC output                        | 12V/5A/DC5521*2(total 120W)                                                                                                                                                      |
| LED light                        | 6-10W                                                                                                                                                                            |
|                                  | SOS,flashlight                                                                                                                                                                   |
| AC Output                        | Output waveform:pure sinewave                                                                                                                                                    |
|                                  | Output voltage:110V(US/JP) or 220V(EU/UK/AU/CN) (AC output voltage and frequency are customized,according to different countries and regions.Please refer to the actual product) |
|                                  | Output frequency: 50/60Hz                                                                                                                                                        |
|                                  | Peak AC output:4800W                                                                                                                                                             |
|                                  | AC continuous output: 2400W                                                                                                                                                      |
| Discharging<br>Temperature Range | 14~104°F(-10~40°C)                                                                                                                                                               |
| Product size/Weight              | 410*290*290mm/about24kg                                                                                                                                                          |
| Carton Size/Weight               | 46*34*40CM/about 25Kg/1PCS                                                                                                                                                       |
| Protections                      | over-charging, short-circuit ,low-voltage,over-temperatature and over-discharging protection                                                                                     |
| Color                            | Oranger+gray,Blue+gray,Red+gray,Green+gray                                                                                                                                       |
| Housing Material                 | ABS+PC (fireproofing V0)                                                                                                                                                         |
| Working Temperature              | -15~45°C                                                                                                                                                                         |
| Operation Humidity               | 10%~90%                                                                                                                                                                          |
| Standard Package<br>Include      | 1*Q2400 portable power supply, ,1*User Manual, ,color box packaging,1*MC4 charging cable, 1*vehicle charging cable,1 AC cable                                                    |
| Warrantly                        | 12 months                                                                                                                                                                        |
|                                  |                                                                                                                                                                                  |

## 9 Protections Strictly Abide By Charging Safety

Overcurrect protection
Short-circuit protection
Over discharge protection
Low temperature protection
High temperature protection
Overvoltage protection
Overload protection
Signal interference protection
Overcharge protection