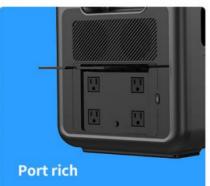

#### **Product Specification**

| roduct opcomoduon                |                                                                                                                                                                                  |
|----------------------------------|----------------------------------------------------------------------------------------------------------------------------------------------------------------------------------|
| Rated Power AC                   | 2400W                                                                                                                                                                            |
| Capacity                         | 2304Wh (51.2V/45Ah or 3.2V/720000mAh)                                                                                                                                            |
| Battery type                     | LiFePO4                                                                                                                                                                          |
| Power Indicate                   | LCD display                                                                                                                                                                      |
| LCD Display                      | Battery remaining capacity, Battery fault, total output power, Over temperature, input power, Charge time, discharge time                                                        |
| AC Input                         | AC 1200W                                                                                                                                                                         |
| AC fully Charging Time           | About 2-3H                                                                                                                                                                       |
| Solar Controller Model           | MPPT                                                                                                                                                                             |
| Solar Charging Input             | 800W max                                                                                                                                                                         |
| Charging Temperature Range       | 32~104°F(0°C~40°C)                                                                                                                                                               |
| USB Output                       | Type-C output:PD 100W*2                                                                                                                                                          |
|                                  | USB output:QC3.0(18W/5V3A,9V2A,12V1.5A)*4                                                                                                                                        |
| Cigarret Lighter output          | 12V/10A(120W)                                                                                                                                                                    |
| DC output                        | 12V/5A/DC5521*2(total 120W)                                                                                                                                                      |
| LED light                        | 6-10W                                                                                                                                                                            |
|                                  | SOS,flashlight                                                                                                                                                                   |
| AC Output                        | Output waveform:pure sinewave                                                                                                                                                    |
|                                  | Output voltage:110V(US/JP) or 220V(EU/UK/AU/CN) (AC output voltage and frequency are customized,according to different countries and regions.Please refer to the actual product) |
|                                  | Output frequency: 50/60Hz                                                                                                                                                        |
|                                  | Peak AC output:4800W                                                                                                                                                             |
|                                  | AC continuous output: 2400W                                                                                                                                                      |
| Discharging<br>Temperature Range | 14~104°F(-10~40°C)                                                                                                                                                               |
| Product size/Weight              | 410*290*290mm/about24kg                                                                                                                                                          |
| Carton Size/Weight               | 46*34*40CM/about 25Kg/1PCS                                                                                                                                                       |
| Protections                      | over-charging, short-circuit ,low-voltage,over-temperatature and over-discharging protection                                                                                     |
| Color                            | Oranger+gray,Blue+gray,Red+gray,Green+gray                                                                                                                                       |
| Housing Material                 | ABS+PC (fireproofing V0)                                                                                                                                                         |
| Working Temperature              | -15~45°C                                                                                                                                                                         |
| Operation Humidity               | 10%~90%                                                                                                                                                                          |
| Standard Package<br>Include      | 1*Q2400 portable power supply, ,1*User Manual, ,color box packaging,1*MC4 charging cable, 1*vehicle charging cable,1 AC cable                                                    |
| Warrantly                        | 12 months                                                                                                                                                                        |
|                                  |                                                                                                                                                                                  |