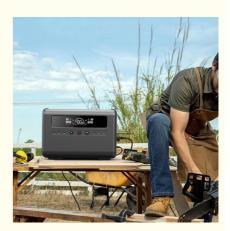

# AC 1200W Input Portable Power Station, Solar Generator With Solar Panel Available LCD Display

## AC 1200W Input Portable Power Station, Solar Generator With Solar Panel Available LCD Display

**Apply to:**Home emergency, small household appliances, digital products (such as UAV, mobile phone, computer, notebook,camera, handheld head, car refrigerator, etc.), long-distance self-driving travel, outdoor camping, lighting, picnic, wild fishing,environmental monitoring, geological exploration, car electricity, medical equipment and other scenes.