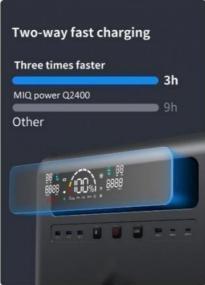

#### Features:

Bidirectional fast charge technology
UL car grade safer lithium iron phosphate cycle life of 3000+
super inverter technology
UPS uninterrupted power supply
2200W rated output
sufficient large capacity 2KWH electricity
modeling IP black gold steel

#### **Product Specification**

| roduct opcomoduon                |                                                                                                                                                                                  |
|----------------------------------|----------------------------------------------------------------------------------------------------------------------------------------------------------------------------------|
| Rated Power AC                   | 2400W                                                                                                                                                                            |
| Capacity                         | 2304Wh (51.2V/45Ah or 3.2V/720000mAh)                                                                                                                                            |
| Battery type                     | LiFePO4                                                                                                                                                                          |
| Power Indicate                   | LCD display                                                                                                                                                                      |
| LCD Display                      | Battery remaining capacity, Battery fault, total output power, Over temperature, input power, Charge time, discharge time                                                        |
| AC Input                         | AC 1200W                                                                                                                                                                         |
| AC fully Charging Time           | About 2-3H                                                                                                                                                                       |
| Solar Controller Model           | MPPT                                                                                                                                                                             |
| Solar Charging Input             | 800W max                                                                                                                                                                         |
| Charging Temperature Range       | 32~104°F(0°C~40°C)                                                                                                                                                               |
| USB Output                       | Type-C output:PD 100W*2                                                                                                                                                          |
|                                  | USB output:QC3.0(18W/5V3A,9V2A,12V1.5A)*4                                                                                                                                        |
| Cigarret Lighter output          | 12V/10A(120W)                                                                                                                                                                    |
| DC output                        | 12V/5A/DC5521*2(total 120W)                                                                                                                                                      |
| LED light                        | 6-10W                                                                                                                                                                            |
|                                  | SOS,flashlight                                                                                                                                                                   |
| AC Output                        | Output waveform:pure sinewave                                                                                                                                                    |
|                                  | Output voltage:110V(US/JP) or 220V(EU/UK/AU/CN) (AC output voltage and frequency are customized,according to different countries and regions.Please refer to the actual product) |
|                                  | Output frequency: 50/60Hz                                                                                                                                                        |
|                                  | Peak AC output:4800W                                                                                                                                                             |
|                                  | AC continuous output: 2400W                                                                                                                                                      |
| Discharging<br>Temperature Range | 14~104°F(-10~40°C)                                                                                                                                                               |
| Product size/Weight              | 410*290*290mm/about24kg                                                                                                                                                          |
| Carton Size/Weight               | 46*34*40CM/about 25Kg/1PCS                                                                                                                                                       |
| Protections                      | over-charging, short-circuit ,low-voltage,over-temperatature and over-discharging protection                                                                                     |
| Color                            | Oranger+gray,Blue+gray,Red+gray,Green+gray                                                                                                                                       |
| Housing Material                 | ABS+PC (fireproofing V0)                                                                                                                                                         |
| Working Temperature              | -15~45°C                                                                                                                                                                         |
| Operation Humidity               | 10%~90%                                                                                                                                                                          |
| Standard Package<br>Include      | 1*Q2400 portable power supply, ,1*User Manual, ,color box packaging,1*MC4 charging cable, 1*vehicle charging cable,1 AC cable                                                    |
| Warrantly                        | 12 months                                                                                                                                                                        |
|                                  |                                                                                                                                                                                  |