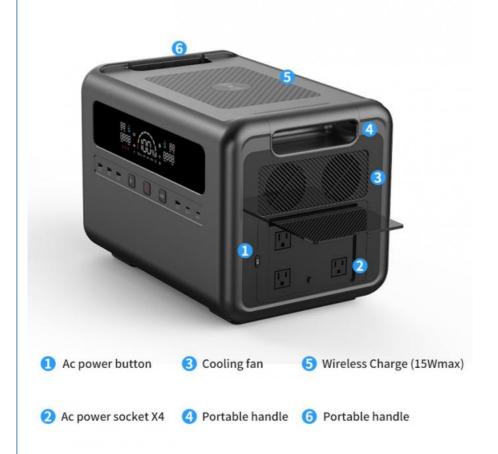

#### **Product Specification**

| roduct opcomoduon                |                                                                                                                                                                                  |
|----------------------------------|----------------------------------------------------------------------------------------------------------------------------------------------------------------------------------|
| Rated Power AC                   | 2400W                                                                                                                                                                            |
| Capacity                         | 2304Wh (51.2V/45Ah or 3.2V/720000mAh)                                                                                                                                            |
| Battery type                     | LiFePO4                                                                                                                                                                          |
| Power Indicate                   | LCD display                                                                                                                                                                      |
| LCD Display                      | Battery remaining capacity, Battery fault, total output power, Over temperature, input power, Charge time, discharge time                                                        |
| AC Input                         | AC 1200W                                                                                                                                                                         |
| AC fully Charging Time           | About 2-3H                                                                                                                                                                       |
| Solar Controller Model           | MPPT                                                                                                                                                                             |
| Solar Charging Input             | 800W max                                                                                                                                                                         |
| Charging Temperature Range       | 32~104°F(0°C~40°C)                                                                                                                                                               |
| USB Output                       | Type-C output:PD 100W*2                                                                                                                                                          |
|                                  | USB output:QC3.0(18W/5V3A,9V2A,12V1.5A)*4                                                                                                                                        |
| Cigarret Lighter output          | 12V/10A(120W)                                                                                                                                                                    |
| DC output                        | 12V/5A/DC5521*2(total 120W)                                                                                                                                                      |
| LED light                        | 6-10W                                                                                                                                                                            |
|                                  | SOS,flashlight                                                                                                                                                                   |
| AC Output                        | Output waveform:pure sinewave                                                                                                                                                    |
|                                  | Output voltage:110V(US/JP) or 220V(EU/UK/AU/CN) (AC output voltage and frequency are customized,according to different countries and regions.Please refer to the actual product) |
|                                  | Output frequency: 50/60Hz                                                                                                                                                        |
|                                  | Peak AC output:4800W                                                                                                                                                             |
|                                  | AC continuous output: 2400W                                                                                                                                                      |
| Discharging<br>Temperature Range | 14~104°F(-10~40°C)                                                                                                                                                               |
| Product size/Weight              | 410*290*290mm/about24kg                                                                                                                                                          |
| Carton Size/Weight               | 46*34*40CM/about 25Kg/1PCS                                                                                                                                                       |
| Protections                      | over-charging, short-circuit ,low-voltage,over-temperatature and over-discharging protection                                                                                     |
| Color                            | Oranger+gray,Blue+gray,Red+gray,Green+gray                                                                                                                                       |
| Housing Material                 | ABS+PC (fireproofing V0)                                                                                                                                                         |
| Working Temperature              | -15~45°C                                                                                                                                                                         |
| Operation Humidity               | 10%~90%                                                                                                                                                                          |
| Standard Package<br>Include      | 1*Q2400 portable power supply, ,1*User Manual, ,color box packaging,1*MC4 charging cable, 1*vehicle charging cable,1 AC cable                                                    |
| Warrantly                        | 12 months                                                                                                                                                                        |
|                                  |                                                                                                                                                                                  |