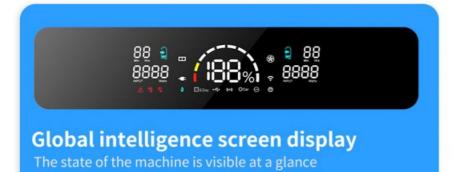

#### **Product Specification**

| roduct opcomoduon                |                                                                                                                                                                                  |
|----------------------------------|----------------------------------------------------------------------------------------------------------------------------------------------------------------------------------|
| Rated Power AC                   | 2400W                                                                                                                                                                            |
| Capacity                         | 2304Wh (51.2V/45Ah or 3.2V/720000mAh)                                                                                                                                            |
| Battery type                     | LiFePO4                                                                                                                                                                          |
| Power Indicate                   | LCD display                                                                                                                                                                      |
| LCD Display                      | Battery remaining capacity, Battery fault, total output power, Over temperature, input power, Charge time, discharge time                                                        |
| AC Input                         | AC 1200W                                                                                                                                                                         |
| AC fully Charging Time           | About 2-3H                                                                                                                                                                       |
| Solar Controller Model           | MPPT                                                                                                                                                                             |
| Solar Charging Input             | 800W max                                                                                                                                                                         |
| Charging Temperature Range       | 32~104°F(0°C~40°C)                                                                                                                                                               |
| USB Output                       | Type-C output:PD 100W*2                                                                                                                                                          |
|                                  | USB output:QC3.0(18W/5V3A,9V2A,12V1.5A)*4                                                                                                                                        |
| Cigarret Lighter output          | 12V/10A(120W)                                                                                                                                                                    |
| DC output                        | 12V/5A/DC5521*2(total 120W)                                                                                                                                                      |
| LED light                        | 6-10W                                                                                                                                                                            |
|                                  | SOS,flashlight                                                                                                                                                                   |
| AC Output                        | Output waveform:pure sinewave                                                                                                                                                    |
|                                  | Output voltage:110V(US/JP) or 220V(EU/UK/AU/CN) (AC output voltage and frequency are customized,according to different countries and regions.Please refer to the actual product) |
|                                  | Output frequency: 50/60Hz                                                                                                                                                        |
|                                  | Peak AC output:4800W                                                                                                                                                             |
|                                  | AC continuous output: 2400W                                                                                                                                                      |
| Discharging<br>Temperature Range | 14~104°F(-10~40°C)                                                                                                                                                               |
| Product size/Weight              | 410*290*290mm/about24kg                                                                                                                                                          |
| Carton Size/Weight               | 46*34*40CM/about 25Kg/1PCS                                                                                                                                                       |
| Protections                      | over-charging, short-circuit ,low-voltage,over-temperatature and over-discharging protection                                                                                     |
| Color                            | Oranger+gray,Blue+gray,Red+gray,Green+gray                                                                                                                                       |
| Housing Material                 | ABS+PC (fireproofing V0)                                                                                                                                                         |
| Working Temperature              | -15~45°C                                                                                                                                                                         |
| Operation Humidity               | 10%~90%                                                                                                                                                                          |
| Standard Package<br>Include      | 1*Q2400 portable power supply, ,1*User Manual, ,color box packaging,1*MC4 charging cable, 1*vehicle charging cable,1 AC cable                                                    |
| Warrantly                        | 12 months                                                                                                                                                                        |
|                                  |                                                                                                                                                                                  |