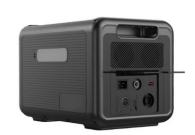

#### **Product Specification**

| roduct opcomoduon                |                                                                                                                                                                                  |
|----------------------------------|----------------------------------------------------------------------------------------------------------------------------------------------------------------------------------|
| Rated Power AC                   | 2400W                                                                                                                                                                            |
| Capacity                         | 2304Wh (51.2V/45Ah or 3.2V/720000mAh)                                                                                                                                            |
| Battery type                     | LiFePO4                                                                                                                                                                          |
| Power Indicate                   | LCD display                                                                                                                                                                      |
| LCD Display                      | Battery remaining capacity, Battery fault, total output power, Over temperature, input power, Charge time, discharge time                                                        |
| AC Input                         | AC 1200W                                                                                                                                                                         |
| AC fully Charging Time           | About 2-3H                                                                                                                                                                       |
| Solar Controller Model           | MPPT                                                                                                                                                                             |
| Solar Charging Input             | 800W max                                                                                                                                                                         |
| Charging Temperature Range       | 32~104°F(0°C~40°C)                                                                                                                                                               |
| USB Output                       | Type-C output:PD 100W*2                                                                                                                                                          |
|                                  | USB output:QC3.0(18W/5V3A,9V2A,12V1.5A)*4                                                                                                                                        |
| Cigarret Lighter output          | 12V/10A(120W)                                                                                                                                                                    |
| DC output                        | 12V/5A/DC5521*2(total 120W)                                                                                                                                                      |
| LED light                        | 6-10W                                                                                                                                                                            |
|                                  | SOS,flashlight                                                                                                                                                                   |
| AC Output                        | Output waveform:pure sinewave                                                                                                                                                    |
|                                  | Output voltage:110V(US/JP) or 220V(EU/UK/AU/CN) (AC output voltage and frequency are customized,according to different countries and regions.Please refer to the actual product) |
|                                  | Output frequency: 50/60Hz                                                                                                                                                        |
|                                  | Peak AC output:4800W                                                                                                                                                             |
|                                  | AC continuous output: 2400W                                                                                                                                                      |
| Discharging<br>Temperature Range | 14~104°F(-10~40°C)                                                                                                                                                               |
| Product size/Weight              | 410*290*290mm/about24kg                                                                                                                                                          |
| Carton Size/Weight               | 46*34*40CM/about 25Kg/1PCS                                                                                                                                                       |
| Protections                      | over-charging, short-circuit ,low-voltage,over-temperatature and over-discharging protection                                                                                     |
| Color                            | Oranger+gray,Blue+gray,Red+gray,Green+gray                                                                                                                                       |
| Housing Material                 | ABS+PC (fireproofing V0)                                                                                                                                                         |
| Working Temperature              | -15~45°C                                                                                                                                                                         |
| Operation Humidity               | 10%~90%                                                                                                                                                                          |
| Standard Package<br>Include      | 1*Q2400 portable power supply, ,1*User Manual, ,color box packaging,1*MC4 charging cable, 1*vehicle charging cable,1 AC cable                                                    |
| Warrantly                        | 12 months                                                                                                                                                                        |
|                                  |                                                                                                                                                                                  |