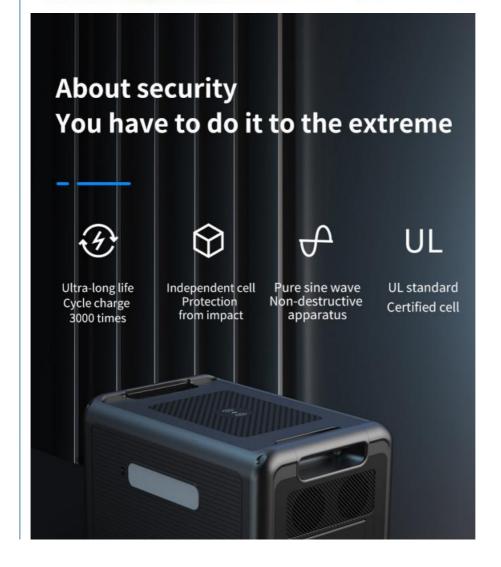

#### Features:

Bidirectional fast charge technology
UL car grade safer lithium iron phosphate cycle life of 3000+
super inverter technology
UPS uninterrupted power supply
2200W rated output
sufficient large capacity 2KWH electricity
modeling IP black gold steel

#### **Product Specification**

| roduct opcomoduon                |                                                                                                                                                                                  |
|----------------------------------|----------------------------------------------------------------------------------------------------------------------------------------------------------------------------------|
| Rated Power AC                   | 2400W                                                                                                                                                                            |
| Capacity                         | 2304Wh (51.2V/45Ah or 3.2V/720000mAh)                                                                                                                                            |
| Battery type                     | LiFePO4                                                                                                                                                                          |
| Power Indicate                   | LCD display                                                                                                                                                                      |
| LCD Display                      | Battery remaining capacity, Battery fault, total output power, Over temperature, input power, Charge time, discharge time                                                        |
| AC Input                         | AC 1200W                                                                                                                                                                         |
| AC fully Charging Time           | About 2-3H                                                                                                                                                                       |
| Solar Controller Model           | MPPT                                                                                                                                                                             |
| Solar Charging Input             | 800W max                                                                                                                                                                         |
| Charging Temperature Range       | 32~104°F(0°C~40°C)                                                                                                                                                               |
| USB Output                       | Type-C output:PD 100W*2                                                                                                                                                          |
|                                  | USB output:QC3.0(18W/5V3A,9V2A,12V1.5A)*4                                                                                                                                        |
| Cigarret Lighter output          | 12V/10A(120W)                                                                                                                                                                    |
| DC output                        | 12V/5A/DC5521*2(total 120W)                                                                                                                                                      |
| LED light                        | 6-10W                                                                                                                                                                            |
|                                  | SOS,flashlight                                                                                                                                                                   |
| AC Output                        | Output waveform:pure sinewave                                                                                                                                                    |
|                                  | Output voltage:110V(US/JP) or 220V(EU/UK/AU/CN) (AC output voltage and frequency are customized,according to different countries and regions.Please refer to the actual product) |
|                                  | Output frequency: 50/60Hz                                                                                                                                                        |
|                                  | Peak AC output:4800W                                                                                                                                                             |
|                                  | AC continuous output: 2400W                                                                                                                                                      |
| Discharging<br>Temperature Range | 14~104°F(-10~40°C)                                                                                                                                                               |
| Product size/Weight              | 410*290*290mm/about24kg                                                                                                                                                          |
| Carton Size/Weight               | 46*34*40CM/about 25Kg/1PCS                                                                                                                                                       |
| Protections                      | over-charging, short-circuit ,low-voltage,over-temperatature and over-discharging protection                                                                                     |
| Color                            | Oranger+gray,Blue+gray,Red+gray,Green+gray                                                                                                                                       |
| Housing Material                 | ABS+PC (fireproofing V0)                                                                                                                                                         |
| Working Temperature              | -15~45°C                                                                                                                                                                         |
| Operation Humidity               | 10%~90%                                                                                                                                                                          |
| Standard Package<br>Include      | 1*Q2400 portable power supply, ,1*User Manual, ,color box packaging,1*MC4 charging cable, 1*vehicle charging cable,1 AC cable                                                    |
| Warrantly                        | 12 months                                                                                                                                                                        |
|                                  |                                                                                                                                                                                  |

## 9 Protections Strictly Abide By Charging Safety

Overcurrect protection
Short-circuit protection
Over discharge protection
Low temperature protection
High temperature protection
Overvoltage protection
Overload protection
Signal interference protection
Overcharge protection