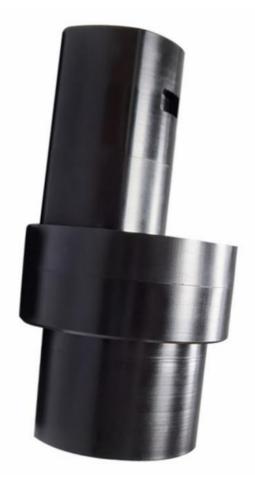

# DC 500V EV Charger Type2 To Tesla Adapter 200A Charging Connector For Electric Vehicles

### **Product Specification**

Housing: POM
Rated Voltage: DC 500V
Current: 200A
Power: 22kW

• Plug Lifespan: >10000 Times

• Protection Class: IP55

Highlight: 22kw tesla to type 2 adapter,
 200a ccs to type 2 adapter tesla,

#### Specification of Type2 to Tesla Charger Adapter

| European standard               | DC adapter      |                            |                             |
|---------------------------------|-----------------|----------------------------|-----------------------------|
| Model                           | TYPE2-T         | Certification              | CE                          |
| Power                           | UP to<br>100Kwh | Housing                    | РОМ                         |
| Current                         | 200A            | Pins                       | Copper,alloy, silver plated |
| Rated voltage                   | 500V DC         | Plug lifespan              | >10000 times                |
| Protection class                | IP55            | Working temperature        | -30°C~+85°C                 |
| Insulation resistance 0.7mΩ Max |                 | Warranty                   | 12 months                   |
| Product insertion force         |                 | 45 <f<80n< td=""></f<80n<> |                             |