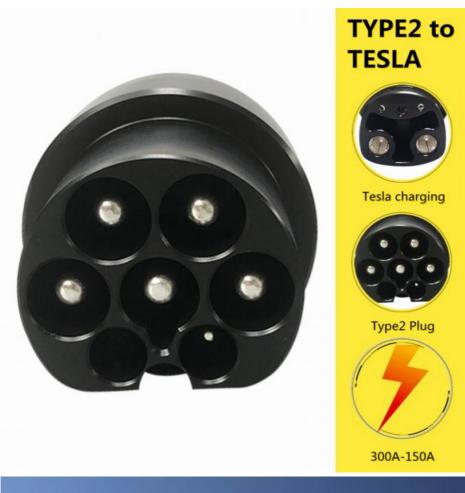

# DC 500V EV Charger Type2 To Tesla Adapter 200A Charging Connector For Electric Vehicles

#### DC 500V EV Charger Type2 To Tesla Adapter 200A Charging Connector for Electric Vehicles

### **Product Specification**

Housing: POM
Rated Voltage: DC 500V
Current: 200A
Power: 22kW

• Plug Lifespan: >10000 Times

• Protection Class: IP55

Highlight: 22kw tesla to type 2 adapter,
 200a ccs to type 2 adapter tesla,