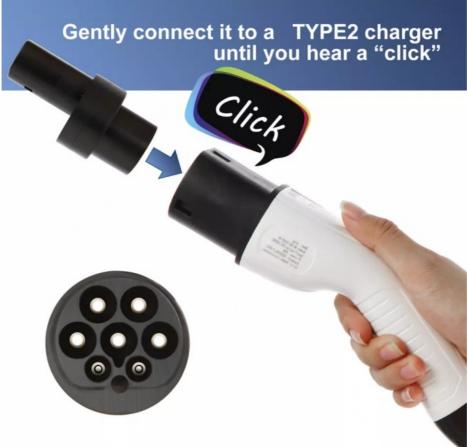

#### **Detailed Description of Type2 to Tesla Charger Adapter**

The Type 1 (J1772) to Type 2 (62196-2) adapter allows you to charge your Type 2 car (eg Tesla, Hyundai, Renault, Jaguar, Nissan) from any J1772 charging station. It's rated for 32A charging and has been tested in Australia using our own EVs.

Compact Type 1 to Type 2 EV charger converter,: Convert your EV charger Type 1 tethered cable plug to a Type 2 EV charge plug. This Electric vehicle adaptor is Designed to charge your Type 2 electric car from Type 1 tethered cable plug.

#### Charging cable safety:

The cable should be kept out of puddles but can be kept outside.

Please remember to use the rubber cover to keep moisture from the connector when not in use. The vehicle will not charge if it senses moisture.