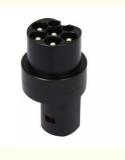

# DC 500V EV Charger Type2 To Tesla Adapter 200A Charging Connector For Electric Vehicles

### **Product Specification**

Housing: POM
Rated Voltage: DC 500V
Current: 200A
Power: 22kW

• Plug Lifespan: >10000 Times

• Protection Class: IP55

Highlight: 22kw tesla to type 2 adapter,
 200a ccs to type 2 adapter tesla,

#### Specification of Type2 to Tesla Charger Adapter

| European standard               | DC adapter      |                            |                             |
|---------------------------------|-----------------|----------------------------|-----------------------------|
| Model                           | TYPE2-T         | Certification              | CE                          |
| Power                           | UP to<br>100Kwh | Housing                    | РОМ                         |
| Current                         | 200A            | Pins                       | Copper,alloy, silver plated |
| Rated voltage                   | 500V DC         | Plug lifespan              | >10000 times                |
| Protection class                | IP55            | Working temperature        | -30°C~+85°C                 |
| Insulation resistance 0.7mΩ Max |                 | Warranty                   | 12 months                   |
| Product insertion force         |                 | 45 <f<80n< td=""></f<80n<> |                             |