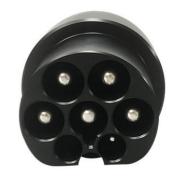

# DC 500V EV Charger Type2 To Tesla Adapter 200A Charging Connector For Electric Vehicles

### **Product Specification**

Housing: POM
Rated Voltage: DC 500V
Current: 200A
Power: 22kW

• Plug Lifespan: >10000 Times

• Protection Class: IP55

Highlight: 22kw tesla to type 2 adapter,
 200a ccs to type 2 adapter tesla,

#### Specification of Type2 to Tesla Charger Adapter

| European standard               | DC adapter      |                            |                             |
|---------------------------------|-----------------|----------------------------|-----------------------------|
| Model                           | TYPE2-T         | Certification              | CE                          |
| Power                           | UP to<br>100Kwh | Housing                    | РОМ                         |
| Current                         | 200A            | Pins                       | Copper,alloy, silver plated |
| Rated voltage                   | 500V DC         | Plug lifespan              | >10000 times                |
| Protection class                | IP55            | Working temperature        | -30°C~+85°C                 |
| Insulation resistance 0.7mΩ Max |                 | Warranty                   | 12 months                   |
| Product insertion force         |                 | 45 <f<80n< td=""></f<80n<> |                             |