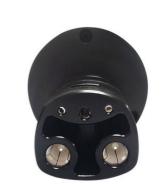

# DC 500V EV Charger Type2 To Tesla Adapter 200A Charging Connector For Electric Vehicles

### **Product Specification**

Housing: POM
Rated Voltage: DC 500V
Current: 200A
Power: 22kW

• Plug Lifespan: >10000 Times

• Protection Class: IP55

Highlight: 22kw tesla to type 2 adapter,
 200a ccs to type 2 adapter tesla,

#### Specification of Type2 to Tesla Charger Adapter

| European standard               | DC adapter      |                            |                             |
|---------------------------------|-----------------|----------------------------|-----------------------------|
| Model                           | TYPE2-T         | Certification              | CE                          |
| Power                           | UP to<br>100Kwh | Housing                    | РОМ                         |
| Current                         | 200A            | Pins                       | Copper,alloy, silver plated |
| Rated voltage                   | 500V DC         | Plug lifespan              | >10000 times                |
| Protection class                | IP55            | Working temperature        | -30°C~+85°C                 |
| Insulation resistance 0.7mΩ Max |                 | Warranty                   | 12 months                   |
| Product insertion force         |                 | 45 <f<80n< td=""></f<80n<> |                             |